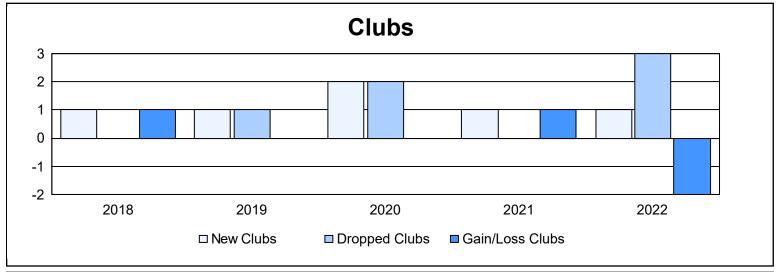

District 126 As of June 2022 Cumulative

| Year      | New<br>Clubs | Dropped<br>Clubs | Gain/<br>Loss<br>Clubs | New<br>Members | Charter<br>Members | Reinstate<br>Members | Transfer<br>Members | Total<br>Member<br>Added | Total<br>Members<br>Dropped | Gain/<br>Loss<br>Members |
|-----------|--------------|------------------|------------------------|----------------|--------------------|----------------------|---------------------|--------------------------|-----------------------------|--------------------------|
| 2017-2018 | 1            | 0                | 1                      | 139            | 26                 | 1                    | 3                   | 169                      | 125                         | 44                       |
| 2018-2019 | 1            | 1                | 0                      | 105            | 21                 | 2                    | 7                   | 135                      | 117                         | 18                       |
| 2019-2020 | 2            | 2                | 0                      | 74             | 43                 | 1                    | 3                   | 121                      | 149                         | -28                      |
| 2020-2021 | 1            | 0                | 1                      | 92             | 29                 | 1                    | 1                   | 123                      | 115                         | 8                        |
| 2021-2022 | 1            | 3                | -2                     | 58             | 28                 | 17                   | 2                   | 105                      | 171                         | -66                      |
| Average   | 1            | 1                | 0                      | 94             | 29                 | 4                    | 3                   | 131                      | 135                         | -5                       |