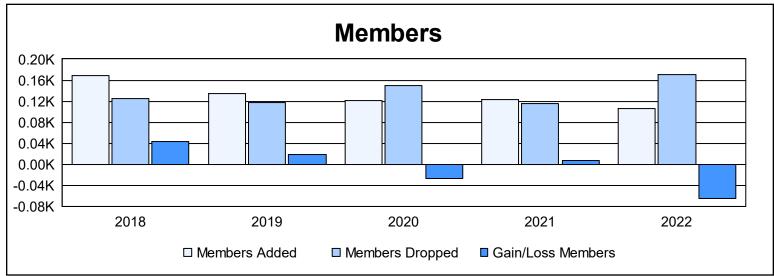

District 126 As of June 2022 Cumulative

| Year      | New<br>Clubs | Dropped<br>Clubs | Gain/<br>Loss<br>Clubs | New<br>Members | Charter<br>Members | Reinstate<br>Members | Transfer<br>Members | Total<br>Member<br>Added | Total<br>Members<br>Dropped | Gain/<br>Loss<br>Members |
|-----------|--------------|------------------|------------------------|----------------|--------------------|----------------------|---------------------|--------------------------|-----------------------------|--------------------------|
| 2017-2018 | 1            | 0                | 1                      | 139            | 26                 | 1                    | 3                   | 169                      | 125                         | 44                       |
| 2018-2019 | 1            | 1                | 0                      | 105            | 21                 | 2                    | 7                   | 135                      | 117                         | 18                       |
| 2019-2020 | 2            | 2                | 0                      | 74             | 43                 | 1                    | 3                   | 121                      | 149                         | -28                      |
| 2020-2021 | 1            | 0                | 1                      | 92             | 29                 | 1                    | 1                   | 123                      | 115                         | 8                        |
| 2021-2022 | 1            | 3                | -2                     | 58             | 28                 | 17                   | 2                   | 105                      | 171                         | -66                      |
| Average   | 1            | 1                | 0                      | 94             | 29                 | 4                    | 3                   | 131                      | 135                         | -5                       |