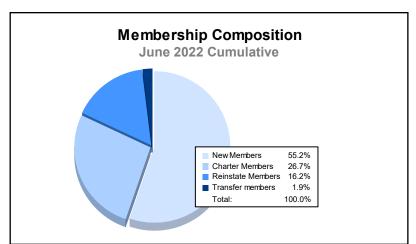

District 126 As of June 2022 Cumulative

| Year      | New<br>Clubs | Dropped<br>Clubs | Gain/<br>Loss<br>Clubs | New<br>Members | Charter<br>Members | Reinstate<br>Members | Transfer<br>Members | Total<br>Member<br>Added | Total<br>Members<br>Dropped | Gain/<br>Loss<br>Members |
|-----------|--------------|------------------|------------------------|----------------|--------------------|----------------------|---------------------|--------------------------|-----------------------------|--------------------------|
| 2017-2018 | 1            | 0                | 1                      | 139            | 26                 | 1                    | 3                   | 169                      | 125                         | 44                       |
| 2018-2019 | 1            | 1                | 0                      | 105            | 21                 | 2                    | 7                   | 135                      | 117                         | 18                       |
| 2019-2020 | 2            | 2                | 0                      | 74             | 43                 | 1                    | 3                   | 121                      | 149                         | -28                      |
| 2020-2021 | 1            | 0                | 1                      | 92             | 29                 | 1                    | 1                   | 123                      | 115                         | 8                        |
| 2021-2022 | 1            | 3                | -2                     | 58             | 28                 | 17                   | 2                   | 105                      | 171                         | -66                      |
| Average   | 1            | 1                | 0                      | 94             | 29                 | 4                    | 3                   | 131                      | 135                         | -5                       |